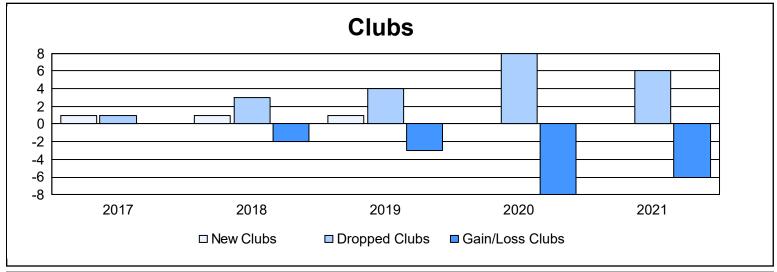

District 333 C

As of June 2021 Cumulative

| Year      | New<br>Clubs | Dropped<br>Clubs | Gain/<br>Loss<br>Clubs | New<br>Members | Charter<br>Members | Reinstate<br>Members | Transfer<br>Members | Total<br>Member<br>Added | Total<br>Members<br>Dropped | Gain/<br>Loss<br>Members |
|-----------|--------------|------------------|------------------------|----------------|--------------------|----------------------|---------------------|--------------------------|-----------------------------|--------------------------|
| 2016-2017 | 1            | 1                | 0                      | 309            | 25                 | 12                   | 7                   | 353                      | 558                         | -205                     |
| 2017-2018 | 1            | 3                | -2                     | 255            | 28                 | 5                    | 4                   | 292                      | 370                         | -78                      |
| 2018-2019 | 1            | 4                | -3                     | 214            | 25                 | 6                    | 15                  | 260                      | 358                         | -98                      |
| 2019-2020 | 0            | 8                | -8                     | 233            | 6                  | 11                   | 39                  | 289                      | 427                         | -138                     |
| 2020-2021 | 0            | 6                | -6                     | 127            | 2                  | 3                    | 6                   | 138                      | 317                         | -179                     |
| Average   | 1            | 4                | -4                     | 228            | 17                 | 7                    | 14                  | 266                      | 406                         | -140                     |