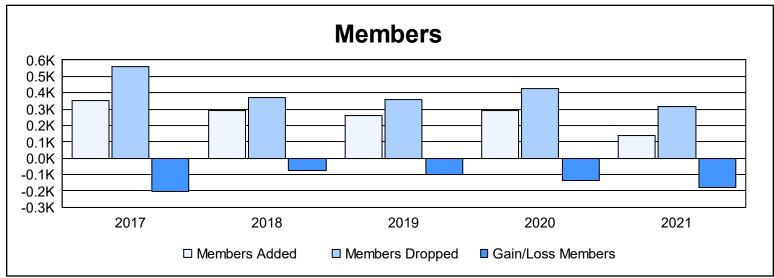

District 333 C

As of June 2021 Cumulative

| Year      | New<br>Clubs | Dropped<br>Clubs | Gain/<br>Loss<br>Clubs | New<br>Members | Charter<br>Members | Reinstate<br>Members | Transfer<br>Members | Total<br>Member<br>Added | Total<br>Members<br>Dropped | Gain/<br>Loss<br>Members |
|-----------|--------------|------------------|------------------------|----------------|--------------------|----------------------|---------------------|--------------------------|-----------------------------|--------------------------|
| 2016-2017 | 1            | 1                | 0                      | 309            | 25                 | 12                   | 7                   | 353                      | 558                         | -205                     |
| 2017-2018 | 1            | 3                | -2                     | 255            | 28                 | 5                    | 4                   | 292                      | 370                         | -78                      |
| 2018-2019 | 1            | 4                | -3                     | 214            | 25                 | 6                    | 15                  | 260                      | 358                         | -98                      |
| 2019-2020 | 0            | 8                | -8                     | 233            | 6                  | 11                   | 39                  | 289                      | 427                         | -138                     |
| 2020-2021 | 0            | 6                | -6                     | 127            | 2                  | 3                    | 6                   | 138                      | 317                         | -179                     |
| Average   | 1            | 4                | -4                     | 228            | 17                 | 7                    | 14                  | 266                      | 406                         | -140                     |